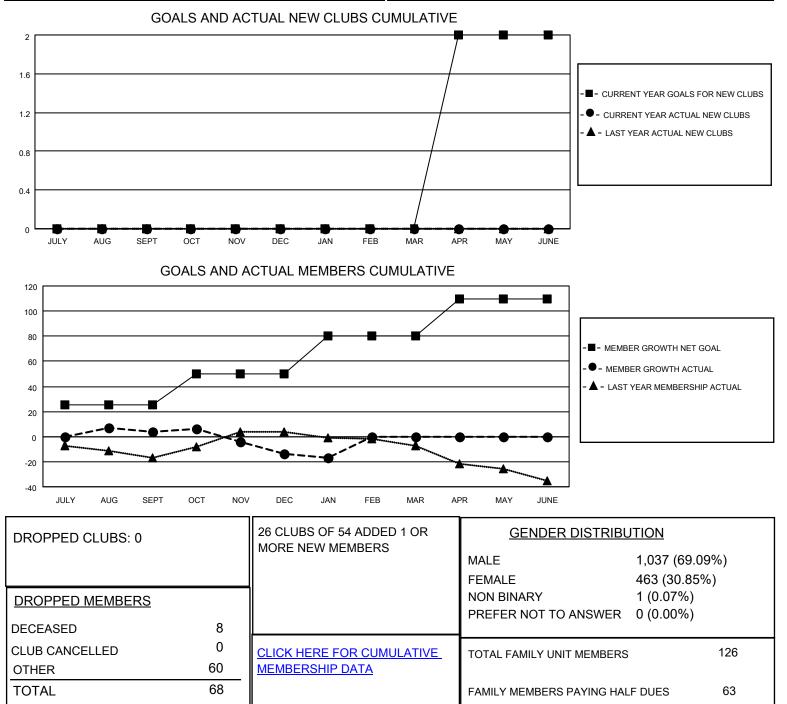

## LOCATION NEW ZEALAND

District 202 L

Results as of: 1/31/2022

| Clubs                 |               |           |               | Members               |                        |                         |                                                    |
|-----------------------|---------------|-----------|---------------|-----------------------|------------------------|-------------------------|----------------------------------------------------|
| RESULTS FOR 2021-2022 |               |           |               | RESULTS FOR 2021-2022 |                        |                         |                                                    |
| QUARTER               | NEW CLUB GOAL | NEW CLUBS | DROPPED CLUBS | QUARTER               | BER GROWTH NET<br>GOAL | MEMBER GROWTH<br>ACTUAL | DROPPED<br>MEMBERS ACTUAL<br>(including transfers) |
| JULY/AUG/SEPT         | 0             | 0         | 0             | JULY/AUG/SEPT         | 25                     | 33                      | 23                                                 |
| OCT/NOV/DEC           | 0             | 0         | 0             | OCT/NOV/DEC           | 25                     | 26                      | 38                                                 |
| JAN/FEB/MAR           | 0             | 0         | 0             | JAN/FEB/MAR           | 30                     | 8                       | 7                                                  |
| APR/MAY/JUNE          | 2             | 0         | 0             | APR/MAY/JUNE          | 30                     | 0                       | 0                                                  |